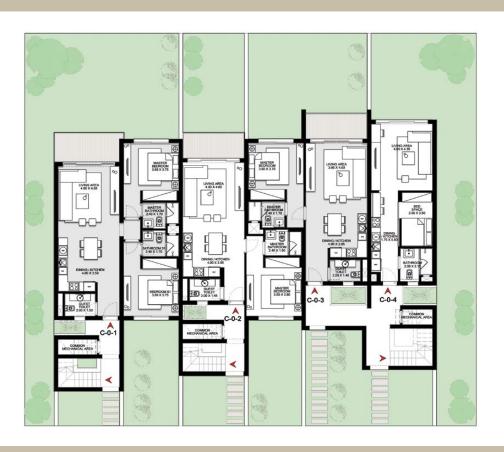

## CHALETS

Н

Our range of chalet types presents a diverse array of exquisitely designed spaces, tailored to meet the preferences of contemporary individuals, couples, and families alike.

Nestled in front of a charming sand pool, our chalets comprise studios, one-bedroom, and two-bedroom apartments spanning from 40sqm to 100sqm. Each unit features a terrace or window that overlooks the tranguil sand pool, offering a serene setting for daily life.

For those desiring an elevated experience, certain units include private gardens and expansive terraces, providing abundant space for relaxation and outdoor leisure.

We've meticulously curated each space to foster a tranquil ambiance, whether you're unwinding on the peaceful terrace at sunset or relishing a delightful meal in your own secluded garden. Our chalets offer a variety of units designed to evoke unparalleled sensations of comfort and satisfaction.