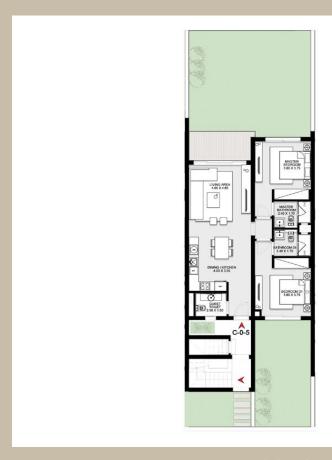

#### CHALET 4

FLOOR PLAN | GROUND FLOOR

CHALET 4 GROUND FLOOR

CORNER UNIT - 2 BEDROOMS

Total Unit Area: 99 SQM

**STUDIO** Fotal Unit Area: 46 SQM CHALET 4 GROUND FLOOR

CORNER UNIT - 2 BEDROOMS
Total Unit Area: 99 SQM