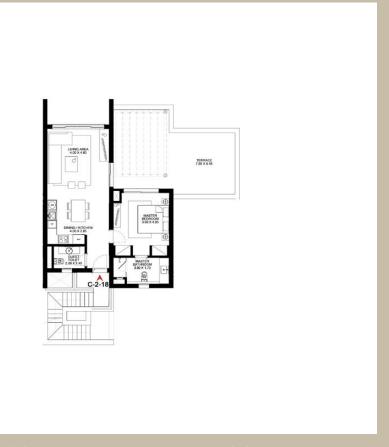

#### CHALET 4

FLOOR PLAN | GROUND FLOOR

CHALET 4 GROUND FLOOR

CORNER UNIT - 2 BEDROOMS

Total Unit Area: 99 SQM

**STUDIO** Fotal Unit Area: 46 SQM CHALET 4 GROUND FLOOR

CORNER UNIT - 2 BEDROOMS
Total Unit Area: 99 SQM

CHALET 4 FIRST FLOOR

CORNER UNIT - 2 BEDROOMS

**1 BEDROOM** Total Unit Area: 64 SQM CHALET 4 FIRST FLOOR

CORNER UNIT - 1 BEDROOM
Total Unit Area: 65 SQM

CHALET 4 SECOND FLOOR

CORNER UNIT - 1 BEDROOM
Total Unit Area: 66 SQM