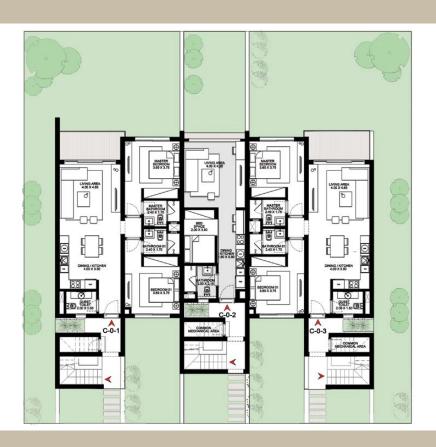

Total Unit Area: 67 SQM

CHALET 5 GROUND FLOOR

**1 BEDROOM** Total Unit Area: 71 SQM

CHALET 5 GROUND FLOOR

**1 BEDROOM** Total Unit Area: 69 SQM

CORNER UNIT - STUDIO
Total Unit Area: 48 SQM

FIOOR PLAN | FIRST FLOOR

CHALET 5 FIRST FLOOR

CORNER UNIT - 2 BEDROOMS

Total Unit Area: 91 SQM

1 BEDROOM
Total Unit Area: 64 SQI

CHALET 5 FIRST FLOOR

**1 BEDROOM** Total Unit Area: 62 SQM CORNER UNIT - STUDIO

CHALET 5 SECOND FLOOR

CORNER UNIT - STUDIO
Total Unit Area: 42 SQM

CORNER UNIT - 2 BEDROOMS

Orascom Development Holding (ODH), the Group holding company headquartered in Switzerland, is a leading developer of fully integrated destinations; featuring hotels, private villas and apartment compounds, leisure facilities, outdoor offerings such as golf courses and marinas and all necessary infrastructures. Over several decades ODH has developed many global destinations.