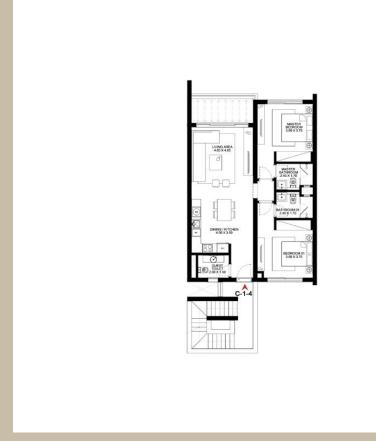

CHALET 4 FIRST FLOOR

CORNER UNIT - 2 BEDROOMS

**1 BEDROOM** Total Unit Area: 64 SQM CHALET 4 FIRST FLOOR

CORNER UNIT - 1 BEDROOM
Total Unit Area: 65 SQM

CHALET 4 SECOND FLOOR

CORNER UNIT - 1 BEDROOM
Total Unit Area: 66 SQM

Total Unit Area: 67 SQM

CHALET 5 GROUND FLOOR

**1 BEDROOM** Total Unit Area: 71 SQM

CHALET 5 GROUND FLOOR

**1 BEDROOM** Total Unit Area: 69 SQM

CORNER UNIT - STUDIO
Total Unit Area: 48 SQM

FIOOR PLAN | FIRST FLOOR