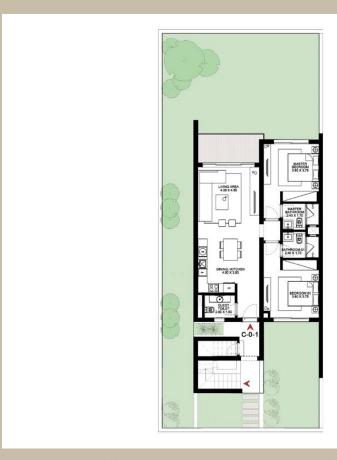

Total Unit Area: 67 SQM

CHALET 5 GROUND FLOOR

**1 BEDROOM** Total Unit Area: 71 SQM

CHALET 5 GROUND FLOOR

**1 BEDROOM** Total Unit Area: 69 SQM

CORNER UNIT - STUDIO
Total Unit Area: 48 SQM

FIOOR PLAN | FIRST FLOOR

CHALET 5 FIRST FLOOR

CORNER UNIT - 2 BEDROOMS

Total Unit Area: 91 SQM

1 BEDROOM
Total Unit Area: 64 SQI

CHALET 5 FIRST FLOOR

**1 BEDROOM** Total Unit Area: 62 SQM CORNER UNIT - STUDIO

CHALET 5 SECOND FLOOR

CORNER UNIT - STUDIO
Total Unit Area: 42 SQM

CORNER UNIT - 2 BEDROOMS

Orascom Development Holding (ODH), the Group holding company headquartered in Switzerland, is a leading developer of fully integrated destinations; featuring hotels, private villas and apartment compounds, leisure facilities, outdoor offerings such as golf courses and marinas and all necessary infrastructures. Over several decades ODH has developed many global destinations.