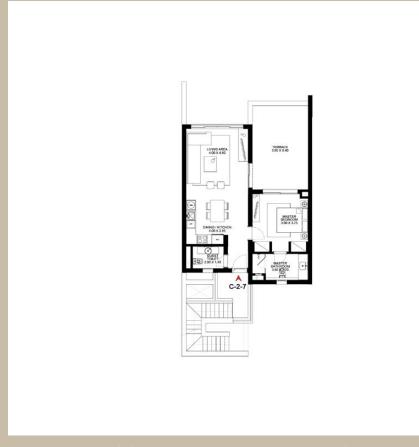

Total Unit Area: 67 SQM

CHALET 5 GROUND FLOOR

**1 BEDROOM** Total Unit Area: 71 SQM

CHALET 5 GROUND FLOOR

**1 BEDROOM** Total Unit Area: 69 SQM

CORNER UNIT - STUDIO
Total Unit Area: 48 SQM

FIOOR PLAN | FIRST FLOOR

CHALET 5 FIRST FLOOR

CORNER UNIT - 2 BEDROOMS

Total Unit Area: 91 SQM

1 BEDROOM
Total Unit Area: 64 SQI

CHALET 5 FIRST FLOOR

**1 BEDROOM** Total Unit Area: 62 SQM CORNER UNIT - STUDIO

CHALET 5 SECOND FLOOR

CORNER UNIT - STUDIO
Total Unit Area: 42 SQM