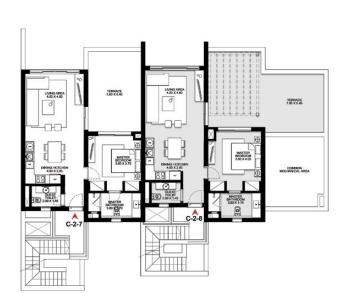

Total Unit Area: 67 SQM

CHALET 5 GROUND FLOOR

**1 BEDROOM** Total Unit Area: 71 SQM

CHALET 5 GROUND FLOOR

**1 BEDROOM** Total Unit Area: 69 SQM

CORNER UNIT - STUDIO
Total Unit Area: 48 SQM

FIOOR PLAN | FIRST FLOOR

CHALET 5 FIRST FLOOR

CORNER UNIT - 2 BEDROOMS

Total Unit Area: 91 SQM

1 BEDROOM
Total Unit Area: 64 SQI

CHALET 5 FIRST FLOOR

**1 BEDROOM** Total Unit Area: 62 SQM CORNER UNIT - STUDIO

CHALET 5 SECOND FLOOR

CORNER UNIT - STUDIO
Total Unit Area: 42 SQM