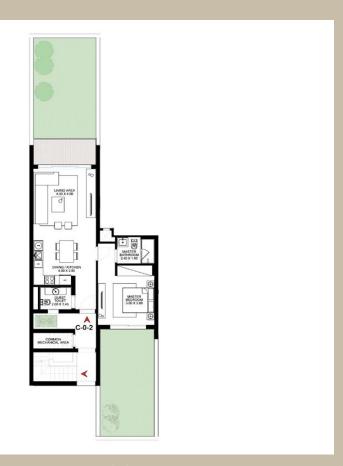

#### CHALET 3

FLOOR PLAN | GROUND FLOOR

CORNER UNIT - 2 BEDROOMS
Total Unit Area: 100 SQM

**1 BEDROOM** Total Unit Area: 71 SQM

**1 BEDROOM** Total Unit Area: 69 SQM

**STUDIO** Total Unit Area: 47 SQM

**2 BEDROOMS** Total Unit Area: 98 SQM **STUDIO** Total Unit Area: 46 SQM

CORNER UNIT - 2 BEDROOMS