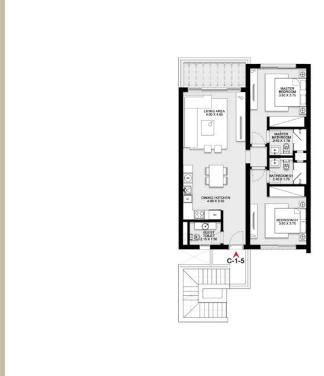

#### CHALET 3

FLOOR PLAN | GROUND FLOOR

CORNER UNIT - 2 BEDROOMS
Total Unit Area: 100 SQM

**1 BEDROOM** Total Unit Area: 71 SQM

**1 BEDROOM** Total Unit Area: 69 SQM

**STUDIO** Total Unit Area: 47 SQM

**2 BEDROOMS** Total Unit Area: 98 SQM **STUDIO** Total Unit Area: 46 SQM

CORNER UNIT - 2 BEDROOMS