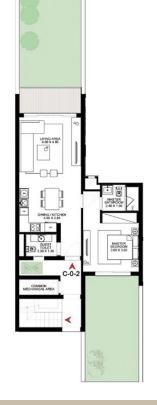

#### CHALET 3

FLOOR PLAN | GROUND FLOOR

CORNER UNIT - 2 BEDROOMS
Total Unit Area: 100 SQM

**1 BEDROOM** Total Unit Area: 71 SQM

**1 BEDROOM** Total Unit Area: 69 SQM

**STUDIO** Total Unit Area: 47 SQM

**2 BEDROOMS** Total Unit Area: 98 SQM **STUDIO** Total Unit Area: 46 SQM

CORNER UNIT - 2 BEDROOMS