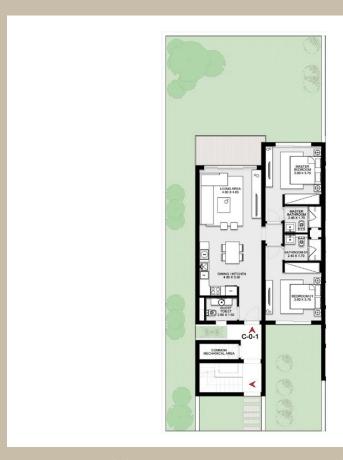

#### CHALET 3

FLOOR PLAN | GROUND FLOOR

CORNER UNIT - 2 BEDROOMS
Total Unit Area: 100 SQM

**1 BEDROOM** Total Unit Area: 71 SQM

**1 BEDROOM** Total Unit Area: 69 SQM

**STUDIO** Total Unit Area: 47 SQM

**2 BEDROOMS** Total Unit Area: 98 SQM **STUDIO** Total Unit Area: 46 SQM

CORNER UNIT - 2 BEDROOMS