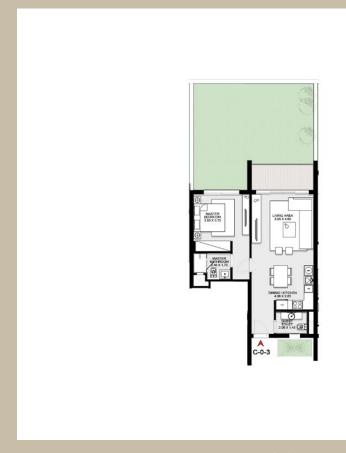

## CHALET 3

CHALET 3 FIRST FLOOR

CORNER UNIT - 2 BEDROOMS

Total Unit Area: 91 SQM

**1 BEDROOM** Total Unit Area: 64 SQM CHALET 3 FIRST FLOOP

**1 BEDROOM** Total Unit Area: 62 SQN STUDIO
Total Unit Area: 47 SQM

CHALET 3 FIRST FLOOR

**2 BEDROOMS** Total Unit Area: 90 SQM **1 BEDROOM** Total Unit Area: 64 SQM CHALET 3 FIRST FLOOR

CORNER UNIT - 1 BEDROOM