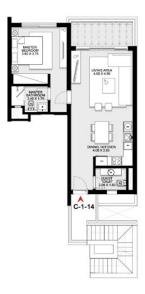

#### CHALET 3

FLOOR PLAN | GROUND FLOOR

CORNER UNIT - 2 BEDROOMS
Total Unit Area: 100 SQM

**1 BEDROOM** Total Unit Area: 71 SQM

**1 BEDROOM** Total Unit Area: 69 SQM

**STUDIO** Total Unit Area: 47 SQM

**2 BEDROOMS** Total Unit Area: 98 SQM **STUDIO** Total Unit Area: 46 SQM

CORNER UNIT - 2 BEDROOMS