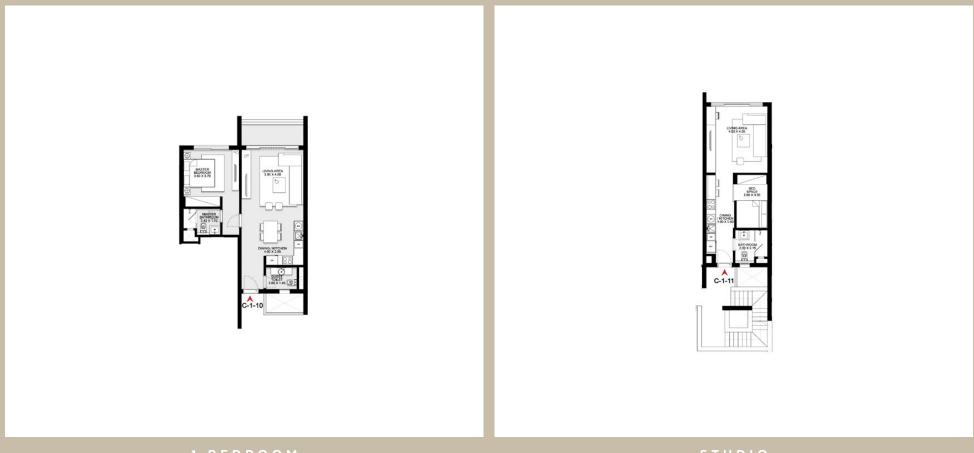

## CHALETS

Н

Our range of chalet types presents a diverse array of exquisitely designed spaces, tailored to meet the preferences of contemporary individuals, couples, and families alike.

Nestled in front of a charming sand pool, our chalets comprise studios, one-bedroom, and two-bedroom apartments spanning from 40sqm to 100sqm. Each unit features a terrace or window that overlooks the tranguil sand pool, offering a serene setting for daily life.

For those desiring an elevated experience, certain units include private gardens and expansive terraces, providing abundant space for relaxation and outdoor leisure.

We've meticulously curated each space to foster a tranquil ambiance, whether you're unwinding on the peaceful terrace at sunset or relishing a delightful meal in your own secluded garden. Our chalets offer a variety of units designed to evoke unparalleled sensations of comfort and satisfaction.