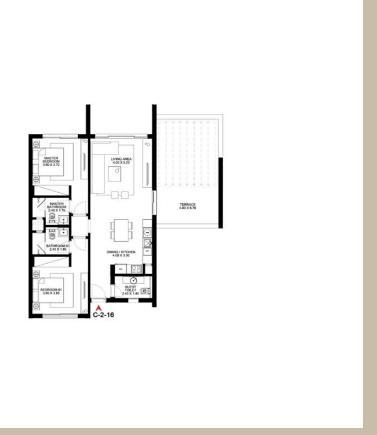

## CHALETS

Н

Our range of chalet types presents a diverse array of exquisitely designed spaces, tailored to meet the preferences of contemporary individuals, couples, and families alike.

Nestled in front of a charming sand pool, our chalets comprise studios, one-bedroom, and two-bedroom apartments spanning from 40sqm to 100sqm. Each unit features a terrace or window that overlooks the tranguil sand pool, offering a serene setting for daily life.

For those desiring an elevated experience, certain units include private gardens and expansive terraces, providing abundant space for relaxation and outdoor leisure.

We've meticulously curated each space to foster a tranquil ambiance, whether you're unwinding on the peaceful terrace at sunset or relishing a delightful meal in your own secluded garden. Our chalets offer a variety of units designed to evoke unparalleled sensations of comfort and satisfaction.