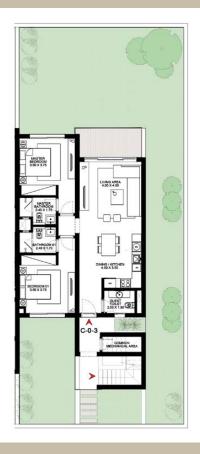

## CHALET 3

CHALET 3 FIRST FLOOR

CORNER UNIT - 2 BEDROOMS

Total Unit Area: 91 SQM

**1 BEDROOM** Total Unit Area: 64 SQM CHALET 3 FIRST FLOOP

**1 BEDROOM** Total Unit Area: 62 SQN STUDIO
Total Unit Area: 47 SQM

CHALET 3 FIRST FLOOR

**2 BEDROOMS** Total Unit Area: 90 SQM **1 BEDROOM** Total Unit Area: 64 SQM CHALET 3 FIRST FLOOR

CORNER UNIT - 1 BEDROOM