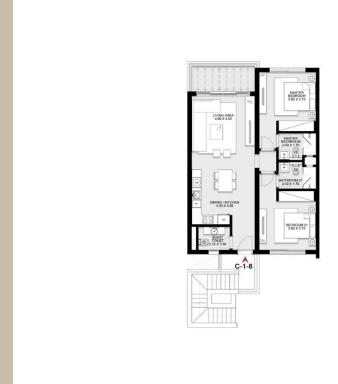

CHALET 4 FIRST FLOOR

CORNER UNIT - 2 BEDROOMS

**1 BEDROOM** Total Unit Area: 64 SQM CHALET 4 FIRST FLOOR

CORNER UNIT - 1 BEDROOM
Total Unit Area: 65 SQM

CHALET 4 SECOND FLOOR

CORNER UNIT - 1 BEDROOM
Total Unit Area: 66 SQM