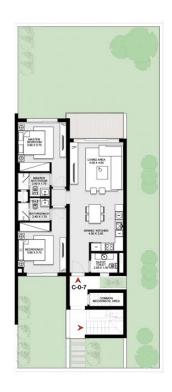

#### CHALET 4

FLOOR PLAN | GROUND FLOOR

CHALET 4 GROUND FLOOR

CORNER UNIT - 2 BEDROOMS

Total Unit Area: 99 SQM

**STUDIO** Fotal Unit Area: 46 SQM CHALET 4 GROUND FLOOR

CORNER UNIT - 2 BEDROOMS
Total Unit Area: 99 SQM