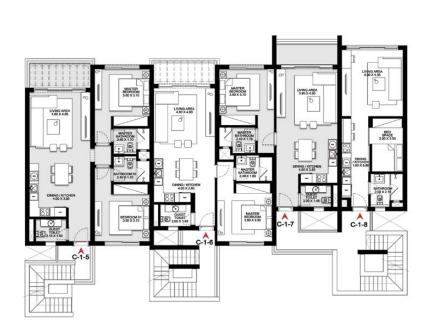

CHALET 4 FIRST FLOOR

CORNER UNIT - 2 BEDROOMS

**1 BEDROOM** Total Unit Area: 64 SQM CHALET 4 FIRST FLOOR

CORNER UNIT - 1 BEDROOM
Total Unit Area: 65 SQM

CHALET 4 SECOND FLOOR

CORNER UNIT - 1 BEDROOM
Total Unit Area: 66 SQM

Total Unit Area: 67 SQM

CHALET 5 GROUND FLOOR

**1 BEDROOM** Total Unit Area: 71 SQM

CHALET 5 GROUND FLOOR

**1 BEDROOM** Total Unit Area: 69 SQM

CORNER UNIT - STUDIO
Total Unit Area: 48 SQM

FIOOR PLAN | FIRST FLOOR