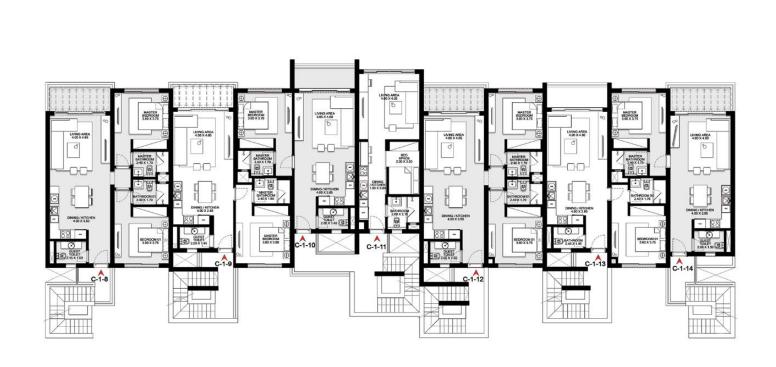

# EACH UNIT IS ONE OF A KIND

They introduce new living experiences. Overlooking soothing sand pools, life feels perfect. There are several unit types available, conducive to your preferred lifestyle. Each one presents carefully considered spaces that define a home with some having lofts and terraces, these are residences where you can express your individuality and quality family time. They are places to enjoy work, rest and play.

## CHALETS

Н

Our range of chalet types presents a diverse array of exquisitely designed spaces, tailored to meet the preferences of contemporary individuals, couples, and families alike.

Nestled in front of a charming sand pool, our chalets comprise studios, one-bedroom, and two-bedroom apartments spanning from 40sqm to 100sqm. Each unit features a terrace or window that overlooks the tranguil sand pool, offering a serene setting for daily life.