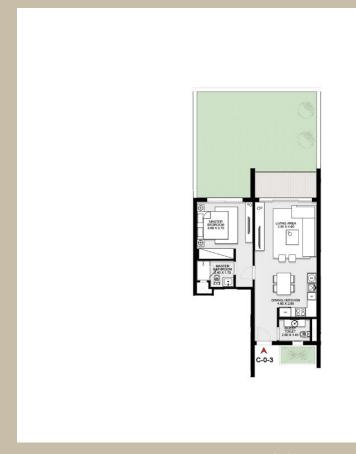

#### CHALET 3

FLOOR PLAN | GROUND FLOOR

CORNER UNIT - 2 BEDROOMS
Total Unit Area: 100 SQM

**1 BEDROOM** Total Unit Area: 71 SQM

**1 BEDROOM** Total Unit Area: 69 SQM

**STUDIO** Total Unit Area: 47 SQM

**2 BEDROOMS** Total Unit Area: 98 SQM **STUDIO** Total Unit Area: 46 SQM