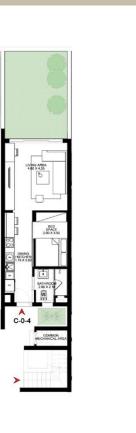

## CHALET 3

CHALET 3 SECOND FLOOR

CORNER UNIT - STUDIO
Total Unit Area: 42 SQM

**2 BEDROOMS** Total Unit Area: 92 SQM CHALET 3 SECOND FLOOR

**1 BEDROOM** Total Unit Area: 66 SQM CORNER UNIT - 1 BEDROOM
Total Unit Area: 67 SQM