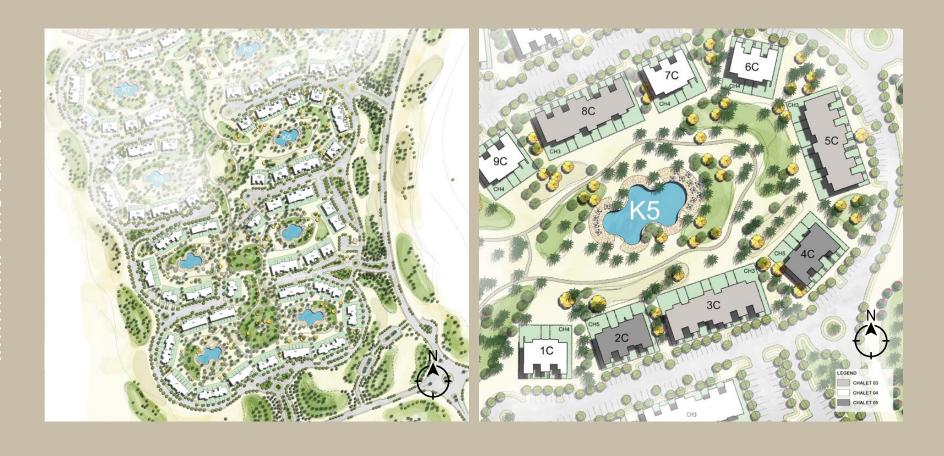

## CHALETS

Н

Our range of chalet types presents a diverse array of exquisitely designed spaces, tailored to meet the preferences of contemporary individuals, couples, and families alike.

Nestled in front of a charming sand pool, our chalets comprise studios, one-bedroom, and two-bedroom apartments spanning from 40sqm to 100sqm. Each unit features a terrace or window that overlooks the tranguil sand pool, offering a serene setting for daily life.

#### CHALET 3

FLOOR PLAN | GROUND FLOOR

CORNER UNIT - 2 BEDROOMS
Total Unit Area: 100 SQM

**1 BEDROOM** Total Unit Area: 71 SQM

**1 BEDROOM** Total Unit Area: 69 SQM

**STUDIO** Total Unit Area: 47 SQM

**2 BEDROOMS** Total Unit Area: 98 SQM **STUDIO** Total Unit Area: 46 SQM

## CHALET 3

CHALET 3 FIRST FLOOR

CORNER UNIT - 2 BEDROOMS

Total Unit Area: 91 SQM

**1 BEDROOM** Total Unit Area: 64 SQM CHALET 3 FIRST FLOOP

**1 BEDROOM** Total Unit Area: 62 SQN STUDIO
Total Unit Area: 47 SQM

CHALET 3 FIRST FLOOR

**2 BEDROOMS** Total Unit Area: 90 SQM **1 BEDROOM** Total Unit Area: 64 SQM CHALET 3 FIRST FLOOR

CORNER UNIT - 1 BEDROOM

## CHALET 3

CHALET 3 SECOND FLOOR

CORNER UNIT - STUDIO
Total Unit Area: 42 SQM

**2 BEDROOMS** Total Unit Area: 92 SQM CHALET 3 SECOND FLOOR

**1 BEDROOM** Total Unit Area: 66 SQM CORNER UNIT - 1 BEDROOM
Total Unit Area: 67 SQM

#### CHALET 4

FLOOR PLAN | GROUND FLOOR

CHALET 4 GROUND FLOOR

CORNER UNIT - 2 BEDROOMS

Total Unit Area: 99 SQM

**STUDIO** Fotal Unit Area: 46 SQM CHALET 4 GROUND FLOOR

CORNER UNIT - 2 BEDROOMS
Total Unit Area: 99 SQM

CHALET 4 FIRST FLOOR

CORNER UNIT - 2 BEDROOMS

**1 BEDROOM** Total Unit Area: 64 SQM CHALET 4 FIRST FLOOR

CORNER UNIT - 1 BEDROOM
Total Unit Area: 65 SQM

CHALET 4 SECOND FLOOR

CORNER UNIT - 1 BEDROOM
Total Unit Area: 66 SQM

Total Unit Area: 67 SQM

CHALET 5 GROUND FLOOR

**1 BEDROOM** Total Unit Area: 71 SQM

CHALET 5 GROUND FLOOR

**1 BEDROOM** Total Unit Area: 69 SQM

CORNER UNIT - STUDIO
Total Unit Area: 48 SQM

FIOOR PLAN | FIRST FLOOR

CHALET 5 FIRST FLOOR

CORNER UNIT - 2 BEDROOMS

Total Unit Area: 91 SQM

1 BEDROOM
Total Unit Area: 64 SQI

CHALET 5 FIRST FLOOR

**1 BEDROOM** Total Unit Area: 62 SQM CORNER UNIT - STUDIO

CHALET 5 SECOND FLOOR

CORNER UNIT - STUDIO
Total Unit Area: 42 SQM