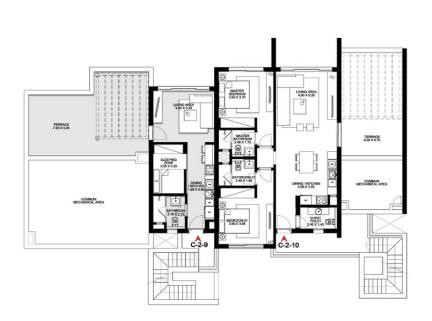

#### CHALET 3

FLOOR PLAN | GROUND FLOOR

CORNER UNIT - 2 BEDROOMS
Total Unit Area: 100 SQM

**1 BEDROOM** Total Unit Area: 71 SQM

**1 BEDROOM** Total Unit Area: 69 SQM

**STUDIO** Total Unit Area: 47 SQM

**2 BEDROOMS** Total Unit Area: 98 SQM **STUDIO** Total Unit Area: 46 SQM

CORNER UNIT - 2 BEDROOMS

## CHALET 3

CHALET 3 FIRST FLOOR

CORNER UNIT - 2 BEDROOMS

Total Unit Area: 91 SQM

**1 BEDROOM** Total Unit Area: 64 SQM CHALET 3 FIRST FLOOP

**1 BEDROOM** Total Unit Area: 62 SQN STUDIO
Total Unit Area: 47 SQM

CHALET 3 FIRST FLOOR

**2 BEDROOMS** Total Unit Area: 90 SQM **1 BEDROOM** Total Unit Area: 64 SQM CHALET 3 FIRST FLOOR

CORNER UNIT - 1 BEDROOM

## CHALET 3

CHALET 3 SECOND FLOOR

CORNER UNIT - STUDIO
Total Unit Area: 42 SQM

**2 BEDROOMS** Total Unit Area: 92 SQM CHALET 3 SECOND FLOOR

**1 BEDROOM** Total Unit Area: 66 SQM CORNER UNIT - 1 BEDROOM
Total Unit Area: 67 SQM