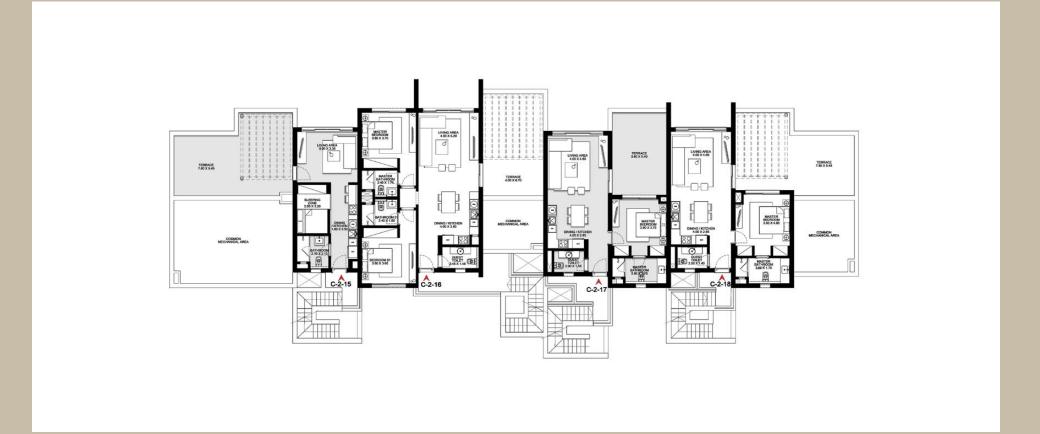

## CHALETS

Н

Our range of chalet types presents a diverse array of exquisitely designed spaces, tailored to meet the preferences of contemporary individuals, couples, and families alike.

Nestled in front of a charming sand pool, our chalets comprise studios, one-bedroom, and two-bedroom apartments spanning from 40sqm to 100sqm. Each unit features a terrace or window that overlooks the tranguil sand pool, offering a serene setting for daily life.

For those desiring an elevated experience, certain units include private gardens and expansive terraces, providing abundant space for relaxation and outdoor leisure.

We've meticulously curated each space to foster a tranquil ambiance, whether you're unwinding on the peaceful terrace at sunset or relishing a delightful meal in your own secluded garden. Our chalets offer a variety of units designed to evoke unparalleled sensations of comfort and satisfaction.