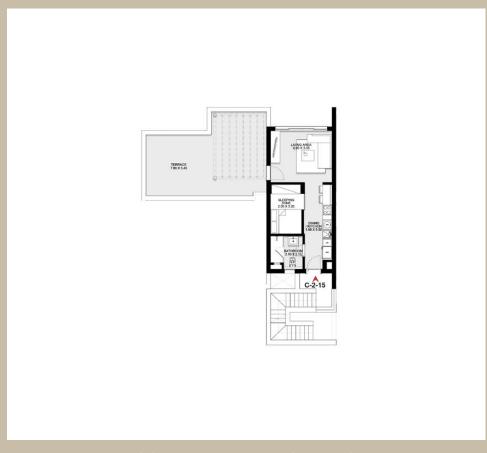

## CHALETS

Н

Our range of chalet types presents a diverse array of exquisitely designed spaces, tailored to meet the preferences of contemporary individuals, couples, and families alike.

Nestled in front of a charming sand pool, our chalets comprise studios, one-bedroom, and two-bedroom apartments spanning from 40sqm to 100sqm. Each unit features a terrace or window that overlooks the tranguil sand pool, offering a serene setting for daily life.

For those desiring an elevated experience, certain units include private gardens and expansive terraces, providing abundant space for relaxation and outdoor leisure.

We've meticulously curated each space to foster a tranquil ambiance, whether you're unwinding on the peaceful terrace at sunset or relishing a delightful meal in your own secluded garden. Our chalets offer a variety of units designed to evoke unparalleled sensations of comfort and satisfaction.