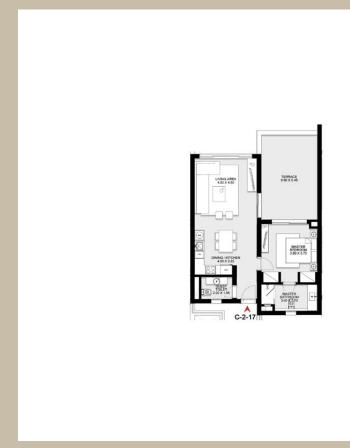

#### CHALET 3

FLOOR PLAN | GROUND FLOOR

CORNER UNIT - 2 BEDROOMS
Total Unit Area: 100 SQM

**1 BEDROOM** Total Unit Area: 71 SQM

**1 BEDROOM** Total Unit Area: 69 SQM

**STUDIO** Total Unit Area: 47 SQM

**2 BEDROOMS** Total Unit Area: 98 SQM **STUDIO** Total Unit Area: 46 SQM

CORNER UNIT - 2 BEDROOMS

## CHALET 3

CHALET 3 FIRST FLOOR

CORNER UNIT - 2 BEDROOMS

Total Unit Area: 91 SQM

**1 BEDROOM** Total Unit Area: 64 SQM CHALET 3 FIRST FLOOP

**1 BEDROOM** Total Unit Area: 62 SQN STUDIO
Total Unit Area: 47 SQM

CHALET 3 FIRST FLOOR

**2 BEDROOMS** Total Unit Area: 90 SQM **1 BEDROOM** Total Unit Area: 64 SQM CHALET 3 FIRST FLOOR

CORNER UNIT - 1 BEDROOM

## CHALET 3

CHALET 3 SECOND FLOOR

CORNER UNIT - STUDIO
Total Unit Area: 42 SQM

**2 BEDROOMS** Total Unit Area: 92 SQM CHALET 3 SECOND FLOOR

**1 BEDROOM** Total Unit Area: 66 SQM CORNER UNIT - 1 BEDROOM
Total Unit Area: 67 SQM