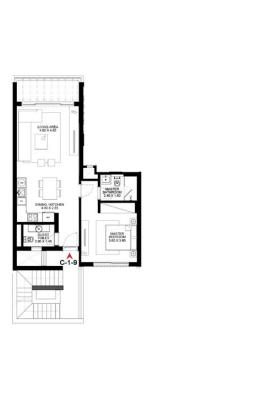

#### CHALET 3

FLOOR PLAN | GROUND FLOOR

CORNER UNIT - 2 BEDROOMS
Total Unit Area: 100 SQM

**1 BEDROOM** Total Unit Area: 71 SQM

**1 BEDROOM** Total Unit Area: 69 SQM

**STUDIO** Total Unit Area: 47 SQM

**2 BEDROOMS** Total Unit Area: 98 SQM **STUDIO** Total Unit Area: 46 SQM

CORNER UNIT - 2 BEDROOMS