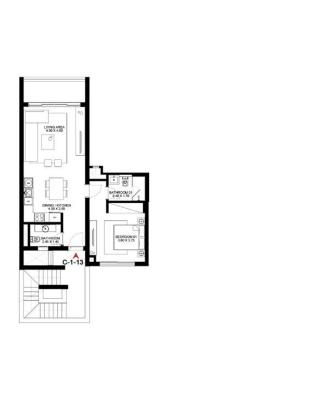

#### CHALET 3

FLOOR PLAN | GROUND FLOOR

CORNER UNIT - 2 BEDROOMS
Total Unit Area: 100 SQM

**1 BEDROOM** Total Unit Area: 71 SQM

**1 BEDROOM** Total Unit Area: 69 SQM

**STUDIO** Total Unit Area: 47 SQM

**2 BEDROOMS** Total Unit Area: 98 SQM **STUDIO** Total Unit Area: 46 SQM

CHALET 3 FIRST FLOOR

**2 BEDROOMS** Total Unit Area: 90 SQM **1 BEDROOM** Total Unit Area: 64 SQM CHALET 3 FIRST FLOOR

CORNER UNIT - 1 BEDROOM