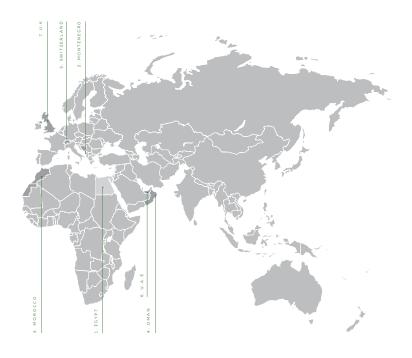

The company's diversified portfolio of destinations is spread over seven countries; Egypt, Switzerland, Montenegro, Oman, UAE, United Kingdom and Morocco. The Group currently operates ten destinations; five in Egypt (El Gouna, Makadi Heights, Taba Heights, Byoum, and O West), The Cove in the United Arab Emirates, Jebel Sifah and Hawana Salalah in Oman, Luštica Bay in Montenegro and Andermatt in Switzerland. Orascom Development is listed in the SIX Swiss Exchange. ODH currently owns a land bank of 101 million sqm and 33 hotels, totalling with 7,182 rooms.

| <b>1. EGYPT</b><br>El Gouna       | 2. MONTENEGRO Lustica Bay   | <b>4. OMAN</b><br>Jebel Sifah | <b>5. SWITZERLAND</b> Andermatt | 7. UNITED<br>KINGDOM |
|-----------------------------------|-----------------------------|-------------------------------|---------------------------------|----------------------|
| O West<br>Taba Heights            |                             | Hawana<br>Salalah             |                                 | Eco-Bos              |
| Makadi Heights<br>Byoum Al Fayoum | <b>3. MOROCCO</b><br>Chbika |                               | <b>6. U.A.E</b> The Cove        |                      |