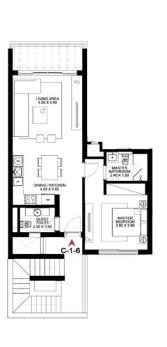

## CHALET 3

CHALET 3 FIRST FLOOR

CORNER UNIT - 2 BEDROOMS

Total Unit Area: 91 SQM

**1 BEDROOM** Total Unit Area: 64 SQM CHALET 3 FIRST FLOOP

**1 BEDROOM** Total Unit Area: 62 SQN STUDIO
Total Unit Area: 47 SQM

CHALET 3 FIRST FLOOR

**2 BEDROOMS** Total Unit Area: 90 SQM **1 BEDROOM** Total Unit Area: 64 SQM CHALET 3 FIRST FLOOR

CORNER UNIT - 1 BEDROOM