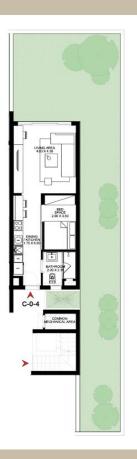

#### CHALET 4

FLOOR PLAN | GROUND FLOOR

CHALET 4 GROUND FLOOR

CORNER UNIT - 2 BEDROOMS

Total Unit Area: 99 SQM

**STUDIO** Fotal Unit Area: 46 SQM CHALET 4 GROUND FLOOR

CORNER UNIT - 2 BEDROOMS
Total Unit Area: 99 SQM