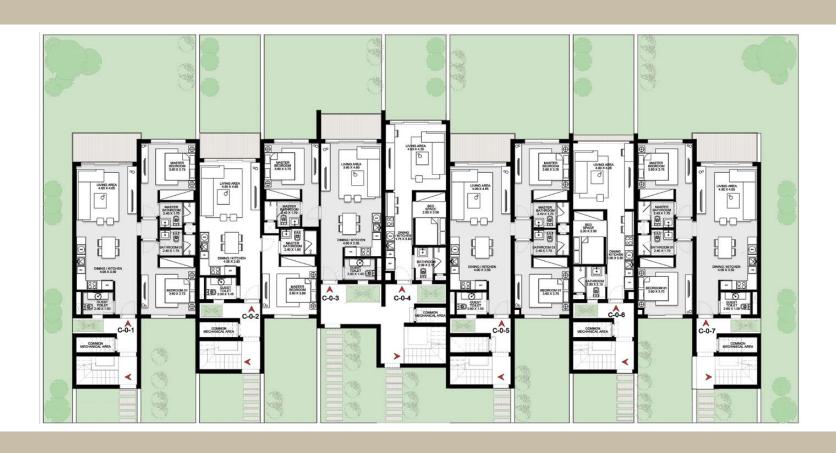

#### CHALET 3

FLOOR PLAN | GROUND FLOOR

CORNER UNIT - 2 BEDROOMS
Total Unit Area: 100 SQM

**1 BEDROOM** Total Unit Area: 71 SQM

**1 BEDROOM** Total Unit Area: 69 SQM

**STUDIO** Total Unit Area: 47 SQM

**2 BEDROOMS** Total Unit Area: 98 SQM **STUDIO** Total Unit Area: 46 SQM

CORNER UNIT - 2 BEDROOMS

## CHALET 3

CHALET 3 FIRST FLOOR

CORNER UNIT - 2 BEDROOMS

Total Unit Area: 91 SQM

**1 BEDROOM** Total Unit Area: 64 SQM CHALET 3 FIRST FLOOP

**1 BEDROOM** Total Unit Area: 62 SQN STUDIO
Total Unit Area: 47 SQM

CHALET 3 FIRST FLOOR

**2 BEDROOMS** Total Unit Area: 90 SQM **1 BEDROOM** Total Unit Area: 64 SQM CHALET 3 FIRST FLOOR

CORNER UNIT - 1 BEDROOM

## CHALET 3

CHALET 3 SECOND FLOOR

CORNER UNIT - STUDIO
Total Unit Area: 42 SQM

**2 BEDROOMS** Total Unit Area: 92 SQM CHALET 3 SECOND FLOOR

**1 BEDROOM** Total Unit Area: 66 SQM CORNER UNIT - 1 BEDROOM
Total Unit Area: 67 SQM

#### CHALET 4

FLOOR PLAN | GROUND FLOOR

CHALET 4 GROUND FLOOR

CORNER UNIT - 2 BEDROOMS

Total Unit Area: 99 SQM

**STUDIO** Fotal Unit Area: 46 SQM CHALET 4 GROUND FLOOR

CORNER UNIT - 2 BEDROOMS
Total Unit Area: 99 SQM

CHALET 4 FIRST FLOOR

CORNER UNIT - 2 BEDROOMS

**1 BEDROOM** Total Unit Area: 64 SQM CHALET 4 FIRST FLOOR

CORNER UNIT - 1 BEDROOM
Total Unit Area: 65 SQM

CHALET 4 SECOND FLOOR

CORNER UNIT - 1 BEDROOM
Total Unit Area: 66 SQM

Total Unit Area: 67 SQM

CHALET 5 GROUND FLOOR

**1 BEDROOM** Total Unit Area: 71 SQM

CHALET 5 GROUND FLOOR

**1 BEDROOM** Total Unit Area: 69 SQM

CORNER UNIT - STUDIO
Total Unit Area: 48 SQM

FIOOR PLAN | FIRST FLOOR

CHALET 5 FIRST FLOOR

CORNER UNIT - 2 BEDROOMS

Total Unit Area: 91 SQM

1 BEDROOM
Total Unit Area: 64 SQI

CHALET 5 FIRST FLOOR

**1 BEDROOM** Total Unit Area: 62 SQM CORNER UNIT - STUDIO

CHALET 5 SECOND FLOOR

CORNER UNIT - STUDIO
Total Unit Area: 42 SQM