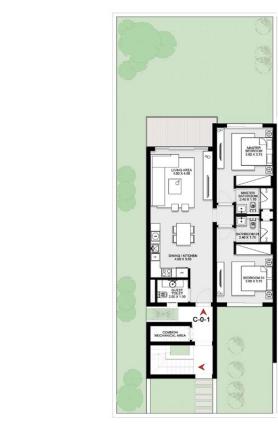

#### CHALET 3

FLOOR PLAN | GROUND FLOOR

CORNER UNIT - 2 BEDROOMS
Total Unit Area: 100 SQM

**1 BEDROOM** Total Unit Area: 71 SQM

**1 BEDROOM** Total Unit Area: 69 SQM

**STUDIO** Total Unit Area: 47 SQM

**2 BEDROOMS** Total Unit Area: 98 SQM **STUDIO** Total Unit Area: 46 SQM

CORNER UNIT - 2 BEDROOMS