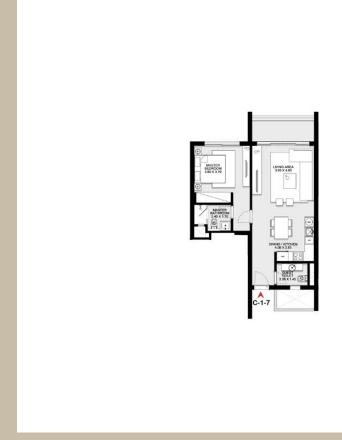

## CHALET 3

CHALET 3 SECOND FLOOR

CORNER UNIT - STUDIO
Total Unit Area: 42 SQM

**2 BEDROOMS** Total Unit Area: 92 SQM CHALET 3 SECOND FLOOR

**1 BEDROOM** Total Unit Area: 66 SQM CORNER UNIT - 1 BEDROOM
Total Unit Area: 67 SQM