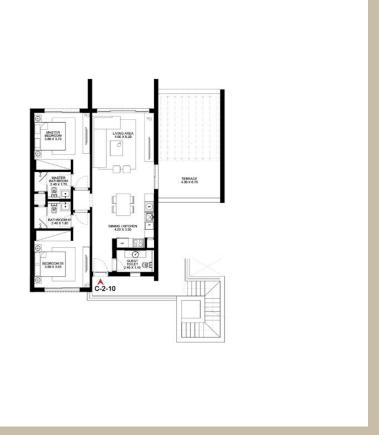

#### CHALET 3

FLOOR PLAN | GROUND FLOOR

CORNER UNIT - 2 BEDROOMS
Total Unit Area: 100 SQM

**1 BEDROOM** Total Unit Area: 71 SQM

**1 BEDROOM** Total Unit Area: 69 SQM

**STUDIO** Total Unit Area: 47 SQM

**2 BEDROOMS** Total Unit Area: 98 SQM **STUDIO** Total Unit Area: 46 SQM

CORNER UNIT - 2 BEDROOMS