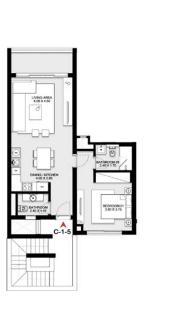

#### CHALET 3

FLOOR PLAN | GROUND FLOOR

CORNER UNIT - 2 BEDROOMS
Total Unit Area: 100 SQM

**1 BEDROOM** Total Unit Area: 71 SQM

**1 BEDROOM** Total Unit Area: 69 SQM

**STUDIO** Total Unit Area: 47 SQM

**2 BEDROOMS** Total Unit Area: 98 SQM **STUDIO** Total Unit Area: 46 SQM

CORNER UNIT - 2 BEDROOMS