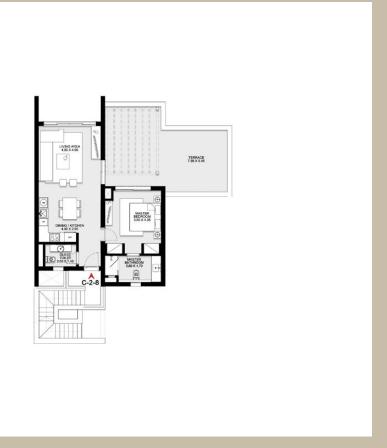

#### CHALET 3

FLOOR PLAN | GROUND FLOOR

CORNER UNIT - 2 BEDROOMS
Total Unit Area: 100 SQM

**1 BEDROOM** Total Unit Area: 71 SQM

**1 BEDROOM** Total Unit Area: 69 SQM

**STUDIO** Total Unit Area: 47 SQM

**2 BEDROOMS** Total Unit Area: 98 SQM **STUDIO** Total Unit Area: 46 SQM

CORNER UNIT - 2 BEDROOMS