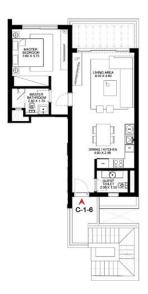

## CHALET 3

CHALET 3 FIRST FLOOR

CORNER UNIT - 2 BEDROOMS

Total Unit Area: 91 SQM

**1 BEDROOM** Total Unit Area: 64 SQM CHALET 3 FIRST FLOOP

**1 BEDROOM** Total Unit Area: 62 SQN STUDIO
Total Unit Area: 47 SQM

CHALET 3 FIRST FLOOR

**2 BEDROOMS** Total Unit Area: 90 SQM **1 BEDROOM** Total Unit Area: 64 SQM CHALET 3 FIRST FLOOR

CORNER UNIT - 1 BEDROOM