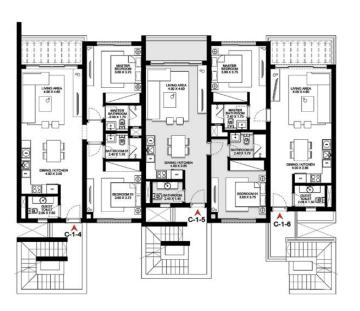

#### CHALET 4

FLOOR PLAN | GROUND FLOOR

CHALET 4 GROUND FLOOR

CORNER UNIT - 2 BEDROOMS

Total Unit Area: 99 SQM

**STUDIO** Fotal Unit Area: 46 SQM CHALET 4 GROUND FLOOR

CORNER UNIT - 2 BEDROOMS
Total Unit Area: 99 SQM

CHALET 4 FIRST FLOOR

CORNER UNIT - 2 BEDROOMS

**1 BEDROOM** Total Unit Area: 64 SQM CHALET 4 FIRST FLOOR

CORNER UNIT - 1 BEDROOM
Total Unit Area: 65 SQM

CHALET 4 SECOND FLOOR

CORNER UNIT - 1 BEDROOM
Total Unit Area: 66 SQM