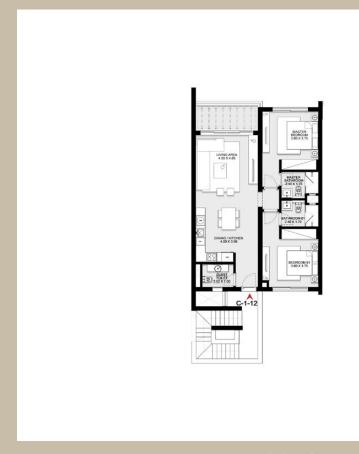

#### CHALET 3

FLOOR PLAN | GROUND FLOOR

CORNER UNIT - 2 BEDROOMS
Total Unit Area: 100 SQM

**1 BEDROOM** Total Unit Area: 71 SQM

**1 BEDROOM** Total Unit Area: 69 SQM

**STUDIO** Total Unit Area: 47 SQM

**2 BEDROOMS** Total Unit Area: 98 SQM **STUDIO** Total Unit Area: 46 SQM

#### CHALET 4

FLOOR PLAN | GROUND FLOOR

CHALET 4 GROUND FLOOR

CORNER UNIT - 2 BEDROOMS

Total Unit Area: 99 SQM

**STUDIO** Fotal Unit Area: 46 SQM CHALET 4 GROUND FLOOR

CORNER UNIT - 2 BEDROOMS
Total Unit Area: 99 SQM