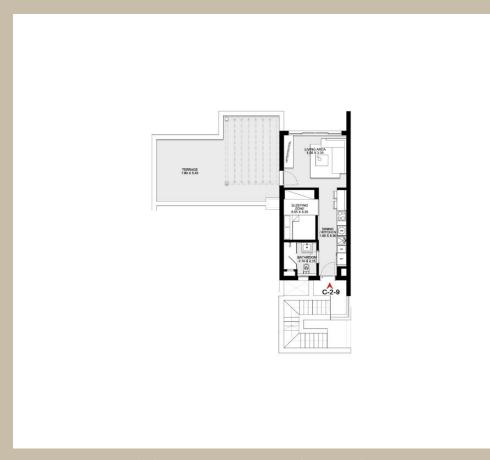

#### CHALET 3

FLOOR PLAN | GROUND FLOOR

CORNER UNIT - 2 BEDROOMS
Total Unit Area: 100 SQM

**1 BEDROOM** Total Unit Area: 71 SQM

**1 BEDROOM** Total Unit Area: 69 SQM

**STUDIO** Total Unit Area: 47 SQM

**2 BEDROOMS** Total Unit Area: 98 SQM **STUDIO** Total Unit Area: 46 SQM

CORNER UNIT - 2 BEDROOMS